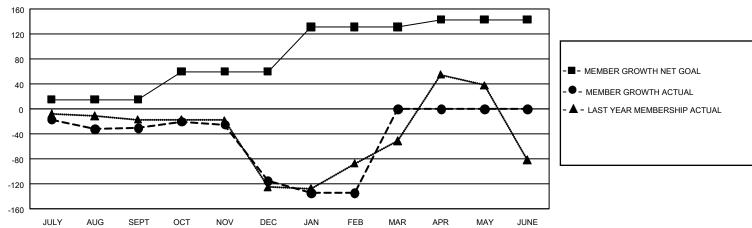

## GOALS AND ACTUAL MEMBERS CUMULATIVE

| DROPPED CLUBS: 6            |     | 72 CLUBS OF 182 ADDED 1 OR MORE | GENDER DISTRIBUTION             |                |     |
|-----------------------------|-----|---------------------------------|---------------------------------|----------------|-----|
|                             |     | NEW MEMBERS                     | MALE                            | 2,933 (66.96%) |     |
|                             |     |                                 | FEMALE                          | 1,447 (33.04%) |     |
| DROPPED MEMBERS             |     |                                 |                                 |                |     |
| DECEASED                    | 40  | CLICK HERE FOR CUMULATIVE       | TOTAL FAMILY UNIT MEMBERS       |                | 734 |
| CLUB CANCELLED 66 OTHER 244 |     | MEMBERSHIP DATA                 |                                 |                |     |
|                             |     |                                 | FAMILY MEMBERS PAYING HALF DUES |                | 383 |
| TOTAL                       | 350 |                                 | DOLO                            |                |     |