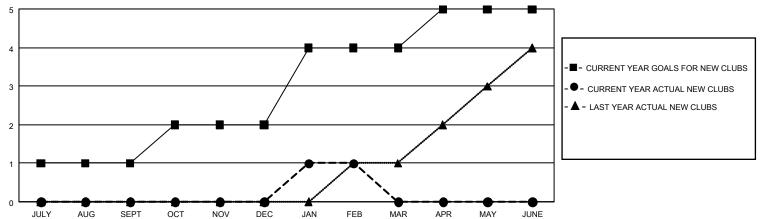

| 0             | JULY/AUG/SEPT         | 45                     | 96                      | 103                                                |  |
| OCT/NOV/DEC           | 3             | 0         | 4             | OCT/NOV/DEC           | 135                    | 76                      | 152                                                |  |
| JAN/FEB/MAR           | 6             | 1         | 2             | JAN/FEB/MAR           | 213                    | 82                      | 95                                                 |  |
| APR/MAY/JUNE          | 3             | 0         | 0             | APR/MAY/JUNE          | 36                     | 0                       | 0                                                  |  |

## GOALS AND ACTUAL NEW CLUBS CUMULATIVE



## GOALS AND ACTUAL MEMBERS CUMULATIVE



| DROPPED CLUBS: 6            |     | 72 CLUBS OF 182 ADDED 1 OR MORE | GENDER DISTRIBUTION             |                |     |
|-----------------------------|-----|---------------------------------|---------------------------------|----------------|-----|
|                             |     | NEW MEMBERS                     | MALE                            | 2,933 (66.96%) |     |
|                             |     |                                 | FEMALE                          | 1,447 (33.04%) |     |
| DROPPED MEMBERS             |     |                                 |                                 |                |     |
| DECEASED                    | 40  | CLICK HERE FOR CUMULATIVE       | TOTAL FAMILY UNIT MEMBERS       |